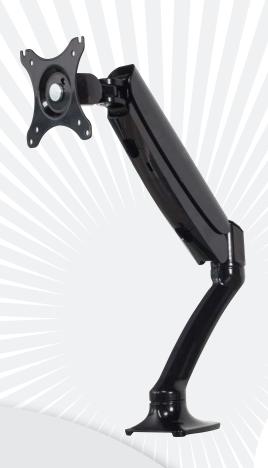

## MODEL ADM502

Easy assist height-adjustable dual arm desk mount, single monitor extension

Whether in the home or office, AVS psiMount lifestyle monitor mounts create a more productiive and comfortable workspace. Elegantly designed with a gas assisted steel body, AVS psiMounts will stand the test of time both functionally and aesthetically.

SUGGESTED SCREEN SIZE 10" - 24"

MOUNTING PATTERN 100 x 100 mm (max)

MAXIMUM LOAD 5 kg (11 lbs) TILT RANGE 85° up, 15° down

VESA HOLE PATTERNS 75x75 mm or 100x100 mm

PAN/SWIVEL RANGE Up to 90 degrees HEIGHT ADJUSTMENT Adjust to your optimal height for an ergonomic fit

CABLE MANAGEMENT Cable managemnt system gathers and routes your cables neatly MOUNTING OPTIONS C-clamp or through desk