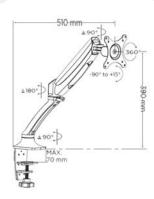

SUGGESTED SCREEN SIZE 10" - 24"

MOUNTING PATTERN 100 x 100 mm (max)

MAXIMUM LOAD 5 kg (11 lbs) TILT RANGE 85° up, 15° down

VESA HOLE PATTERNS 75x75 mm or 100x100 mm

PAN/SWIVEL RANGE Up to 90 degrees HEIGHT ADJUSTMENT Adjust to your optimal height for an ergonomic fit